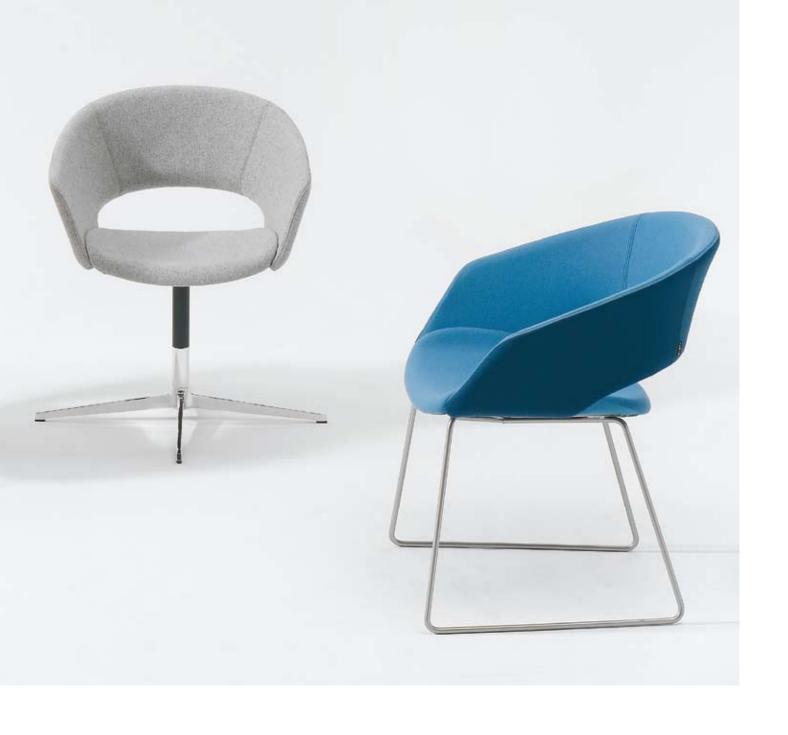

Song was inspired by a moment of pure creativity, capturing the simplicity and beauty of good seating. The Song tub chair provides a compact but supremely comfortable solution for break-out and informal meeting areas.

Used alone, or in combinations to provide a feature in foyers or a contemporary focussed feel to personal seating areas.

Simple, quiet and psychologically supportive, Song can provide a touch of luxury and effortless beauty in the office environment.