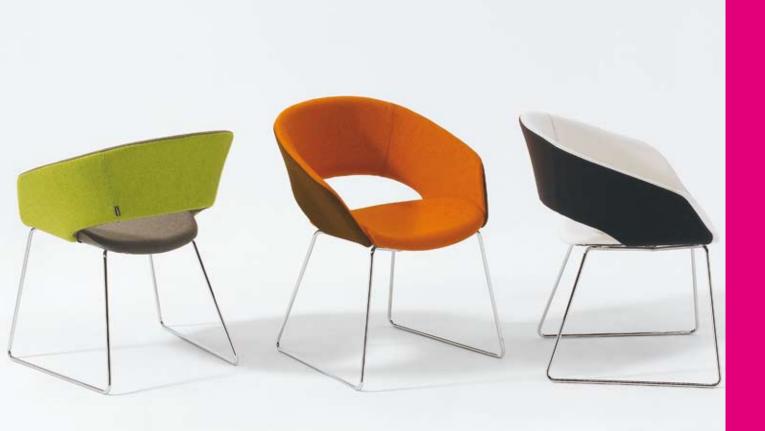

Song was inspired by a moment of pure creativity, capturing the simplicity and beauty of good seating. The Song tub chair provides a compact but supremely comfortable solution for break-out and informal meeting areas.

Used alone, or in combinations to provide a feature in foyers or a contemporary focussed feel to personal seating areas.

Simple, quiet and psychologically supportive, Song can provide a touch of luxury and effortless beauty in the office environment.