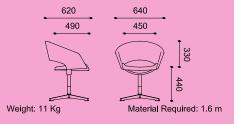

620 640 490 450 Weight: 10 Kg Material Required: 1.6 m

VERCO Office Furniture Limited
Chapel Lane Sands High Wycombe
Buckinghamshire HP12 4BG
t. 01494 448000
f. 01494 464216
e. sales@verco.co.uk
www.verco.co.uk