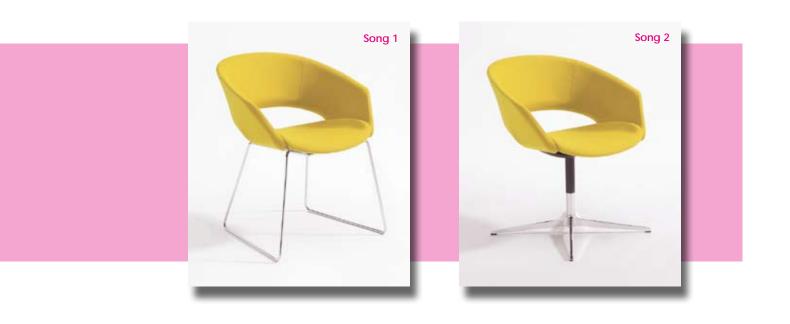

Song was inspired by a moment of pure creativity, capturing the simplicity and beauty of good seating. The Song tub chair provides a compact but supremely comfortable solution for break-out and informal meeting areas.

Used alone, or in combinations to provide a feature in foyers or a contemporary focussed feel to personal seating areas.

Simple, quiet and psychologically supportive, Song can provide a touch of luxury and effortless beauty in the office environment.