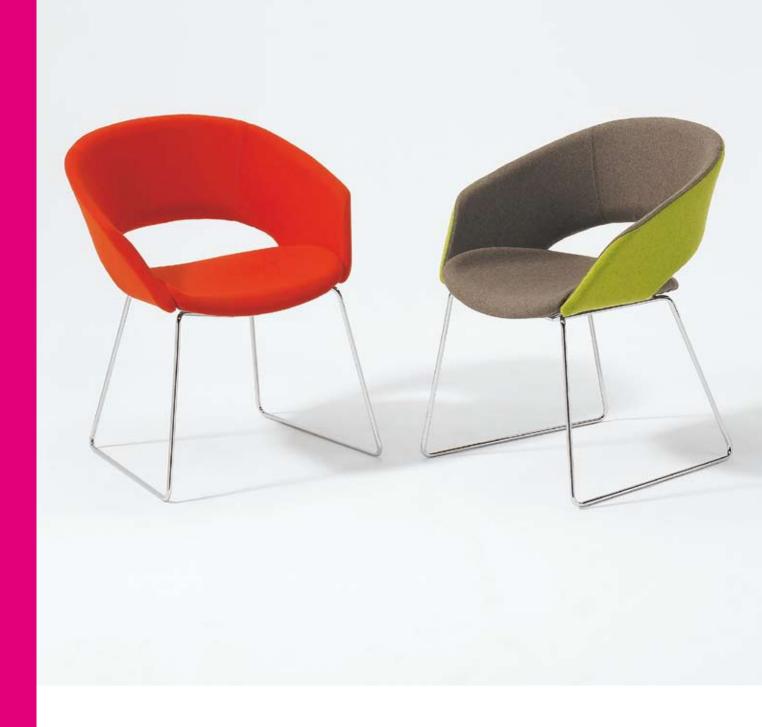

Song was inspired by a moment of pure creativity, capturing the simplicity and beauty of good seating. The Song tub chair provides a compact but supremely comfortable solution for break-out and informal meeting areas.

Used alone, or in combinations to provide a feature in foyers or a contemporary focussed feel to personal seating areas.

Simple, quiet and psychologically supportive, Song can provide a touch of luxury and effortless beauty in the office environment.