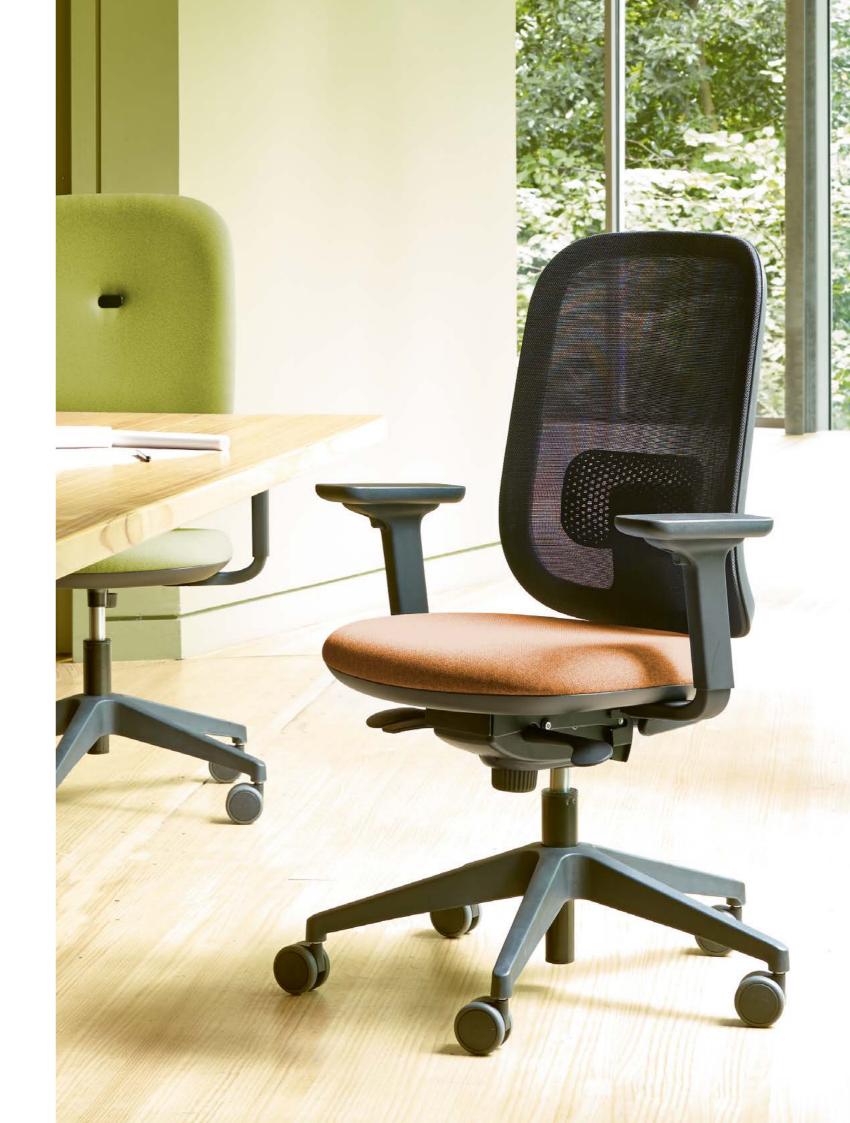

# CREATIVITY TAKES COURAGE... AND REGULAR COFFEE BREAKS.

The Apollo range of task chairs, designed by Iratzoki & Lizaso, features a pleasing, softly rounded shape that evokes simplicity, comfort, friendliness and well-being. Apollo addresses the need for work spaces that echo the comfort and well-being of home and promote a creative, collaborative spirit, places where constructive, transformational interaction, dialogue and exchange can take place. The range offers a choice of upholstered or mesh back and two types of armrest. And the price is gentle on the eye too!

### Apollo Comfort

With a choice of two back sizes, upholstered or mesh, synchro mechanism and two types of armrest, Apollo offers users the kind of personalised comfort that makes it a chair that you can really love.

### CONFIDENT, COMFORTABLE AND SUPPORTIVE.

The lumbar support on the mesh version of Apollo is what gives it its originality: its organic, honeycombed shape is an integral part of the whole design, and, when combined with the unique qualities offered by mesh, this is a soft, airy, height-adjustable feature that guarantees tailor-made comfort for everyone.