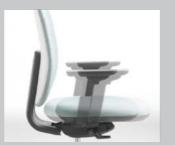

### BEAUTIFUL PROPORTIONS, SIMPLY DETAILED.

Apollo's seat/back assembly, a perfect fusion of form and function, is a powerful element of the upholstered version of this chair. Generous and curvy, it contrasts with the grey shell, adding softness and character.

### CONFIDENT, COMFORTABLE AND SUPPORTIVE.

The lumbar support on the mesh version of Apollo is what gives it its originality: its organic, honeycombed shape is an integral part of the whole design, and, when combined with the unique qualities offered by mesh, this is a soft, airy, height-adjustable feature that guarantees tailor-made comfort for everyone.