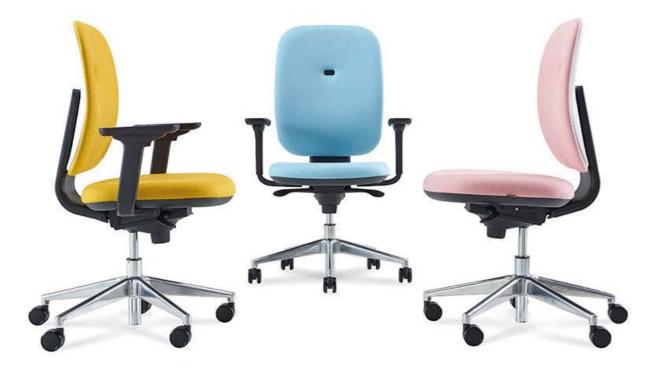

Apollo is a beautiful collection to cover a range of requirements, both functionally and aesthetically... each one being just as important. With multiple options for size, colours and optional features, this delightful collection is suited to a wide variety of office space, and of course people.

#### Range

APL1

APL 1 AA

APL 3

APL 3 AA

- Black nylon five star base

 3D height adjustable arms with backward, forward and width adjustable soft PU armpads.

APL 2