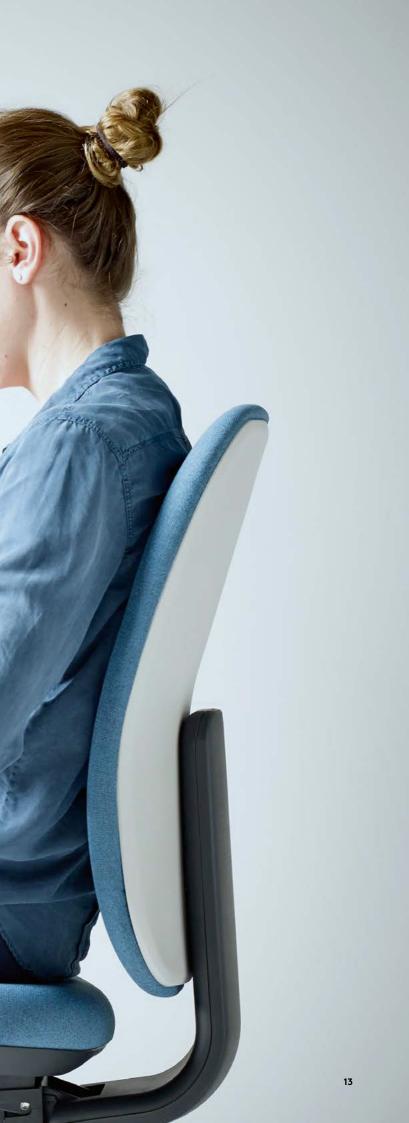

### CONFIDENT, COMFORTABLE AND SUPPORTIVE.

The lumbar support on the mesh version of Apollo is what gives it its originality: its organic, honeycombed shape is an integral part of the whole design, and, when combined with the unique qualities offered by mesh, this is a soft, airy, height-adjustable feature that guarantees tailor-made comfort for everyone.