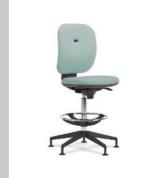

### Apollo Collaboration

Apollo high chairs were designed to make it easy to move from sitting to standing, a key feature of the new, collaborative working styles – particularly when in project mode. Comfortable and boasting intuitive controls, these chairs are perfect for work spaces intended to stimulate team creativity and efficiency.