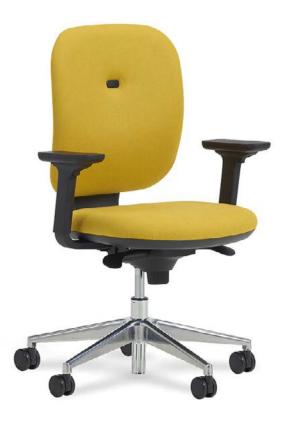

### Apollo Comfort

With a choice of two back sizes, upholstered or mesh, synchro mechanism and two types of armrest, Apollo offers users the kind of personalised comfort that makes it a chair that you can really love.

#### Specification

- Synchronised mechanism.

 Height adjustable lumbar support. Grey backrest shell in. RAL 7038.

- Seat depth adjustment.

 1D height adjustable arms with soft PU pads.

#### Range

APL1

APL 1 AA

APL 3

APL 3 AA

- Black nylon five star base

 3D height adjustable arms with backward, forward and width adjustable soft PU armpads.

APL 2