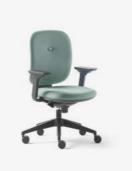

### Apollo Comfort

With a choice of two back sizes, upholstered or mesh, synchro mechanism and two types of armrest, Apollo offers users the kind of personalised comfort that makes it a chair that you can really love.

#### Specification

- Synchronised mechanism.

 Height adjustable lumbar support. Grey backrest shell in. RAL 7038.

- Seat depth adjustment.

 1D height adjustable arms with soft PU pads.