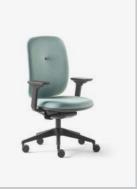

### Apollo Comfort

With a choice of two back sizes, upholstered or mesh, synchro mechanism and two types of armrest, Apollo offers users the kind of personalised comfort that makes it a chair that you can really love.

#### Specification

- Synchronised mechanism.

 Height adjustable lumbar support. Grey backrest shell in. RAL 7038.

- Seat depth adjustment.

 1D height adjustable arms with soft PU pads.