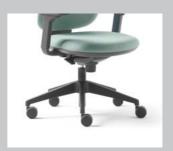

### BEAUTIFUL PROPORTIONS, SIMPLY DETAILED.

Apollo's seat/back assembly, a perfect fusion of form and function, is a powerful element of the upholstered version of this chair. Generous and curvy, it contrasts with the grey shell, adding softness and character.

### Apollo Collaboration

Apollo high chairs were designed to make it easy to move from sitting to standing, a key feature of the new, collaborative working styles – particularly when in project mode. Comfortable and boasting intuitive controls, these chairs are perfect for work spaces intended to stimulate team creativity and efficiency.