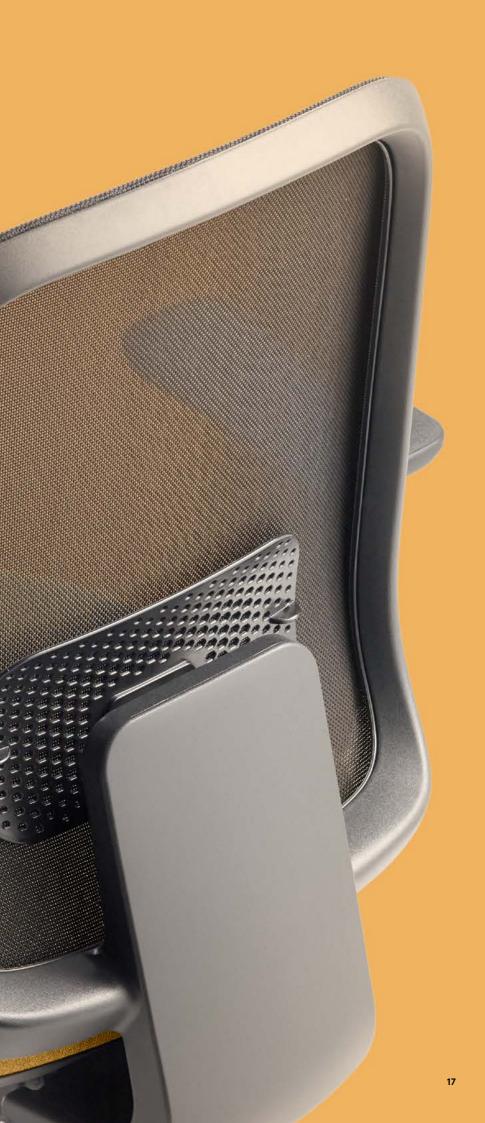

### CONFIDENT, COMFORTABLE AND SUPPORTIVE.

The lumbar support on the mesh version of Apollo is what gives it its originality: its organic, honeycombed shape is an integral part of the whole design, and, when combined with the unique qualities offered by mesh, this is a soft, airy, height-adjustable feature that guarantees tailor-made comfort for everyone.