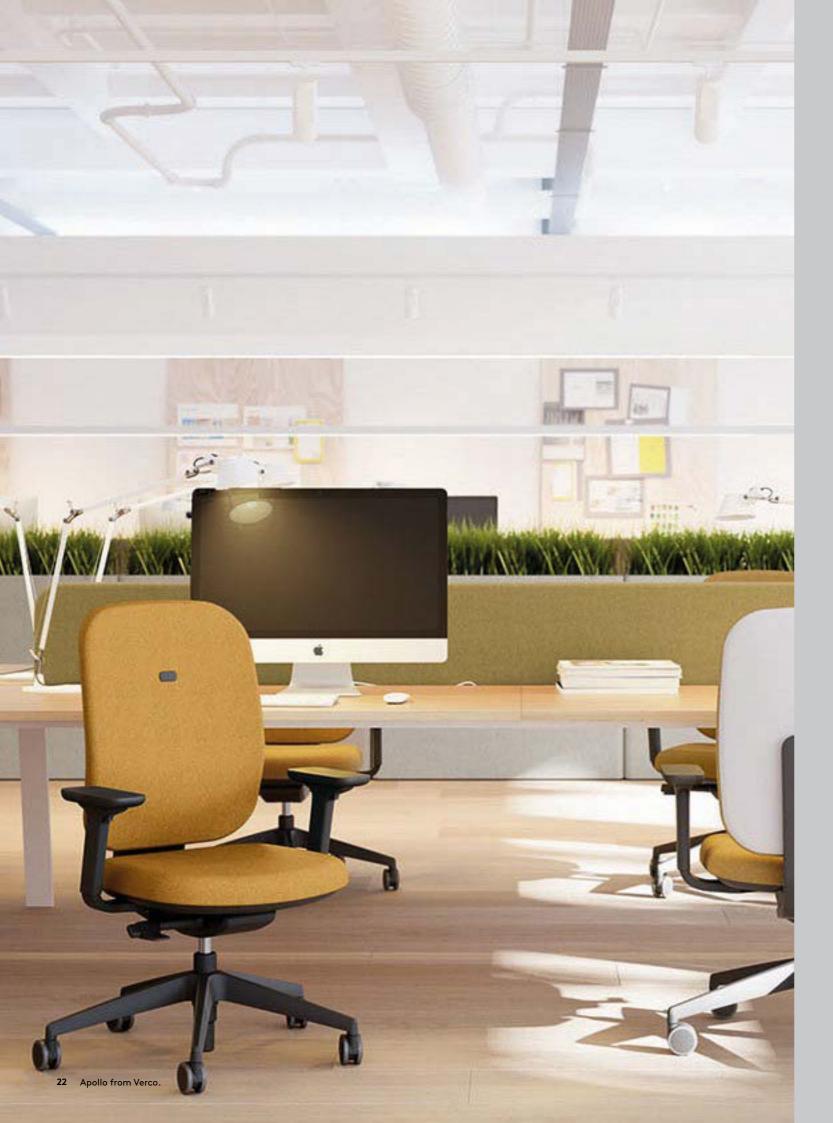

## Apollo Family

Simple, understated Apollo will blend beautifully with the decor of your work spaces, bringing a friendly touch that instantly adds that important feel-good factor.

### Apollo Collaboration

Apollo high chairs were designed to make it easy to move from sitting to standing, a key feature of the new, collaborative working styles – particularly when in project mode. Comfortable and boasting intuitive controls, these chairs are perfect for work spaces intended to stimulate team creativity and efficiency.