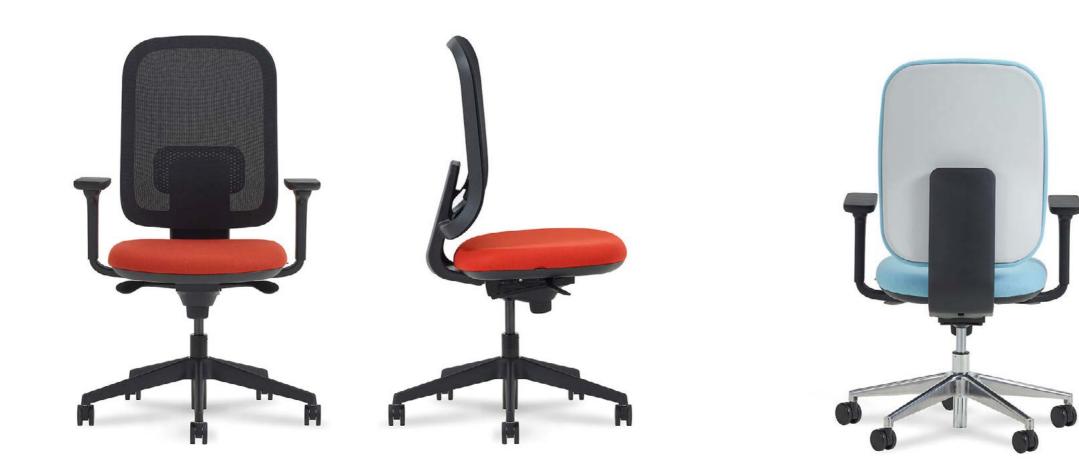

### BEAUTIFUL PROPORTIONS, SIMPLY DETAILED.

Apollo's seat/back assembly, a perfect fusion of form and function, is a powerful element of the upholstered version of this chair. Generous and curvy, it contrasts with the grey shell, adding softness and character.

### Apollo Comfort

With a choice of two back sizes, upholstered or mesh, synchro mechanism and two types of armrest, Apollo offers users the kind of personalised comfort that makes it a chair that you can really love.

#### Light and airy

We used WEB<sup>™</sup> mesh by Danish manufacturer GABRIEL for Apollo, as we felt it best suited the chair's style. WEB<sup>™</sup> is a sturdy blend of style, comfort and durability, with a see-through effect that gives the design a particularly light and airy feel. The variable thread thickness produces a silky soft, textured finish delivering increased levels of comfort, while the colour palette is all about soft, natural, restful shades.

### CONFIDENT, COMFORTABLE AND SUPPORTIVE.

The lumbar support on the mesh version of Apollo is what gives it its originality: its organic, honeycombed shape is an integral part of the whole design, and, when combined with the unique qualities offered by mesh, this is a soft, airy, height-adjustable feature that guarantees tailor-made comfort for everyone.