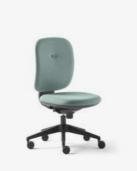

### Apollo Comfort

With a choice of two back sizes, upholstered or mesh, synchro mechanism and two types of armrest, Apollo offers users the kind of personalised comfort that makes it a chair that you can really love.

Apollo is a beautiful collection to cover a range of requirements, both functionally and aesthetically... each one being just as important. With multiple options for size, colours and optional features, this delightful collection is suited to a wide variety of office space, and of course people.