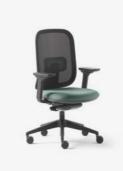

### Apollo Comfort

With a choice of two back sizes, upholstered or mesh, synchro mechanism and two types of armrest, Apollo offers users the kind of personalised comfort that makes it a chair that you can really love.

### CONFIDENT, COMFORTABLE AND SUPPORTIVE.

The lumbar support on the mesh version of Apollo is what gives it its originality: its organic, honeycombed shape is an integral part of the whole design, and, when combined with the unique qualities offered by mesh, this is a soft, airy, height-adjustable feature that guarantees tailor-made comfort for everyone.