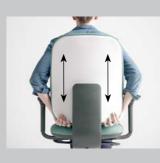

### CONFIDENT, COMFORTABLE AND SUPPORTIVE.

The lumbar support on the mesh version of Apollo is what gives it its originality: its organic, honeycombed shape is an integral part of the whole design, and, when combined with the unique qualities offered by mesh, this is a soft, airy, height-adjustable feature that guarantees tailor-made comfort for everyone.