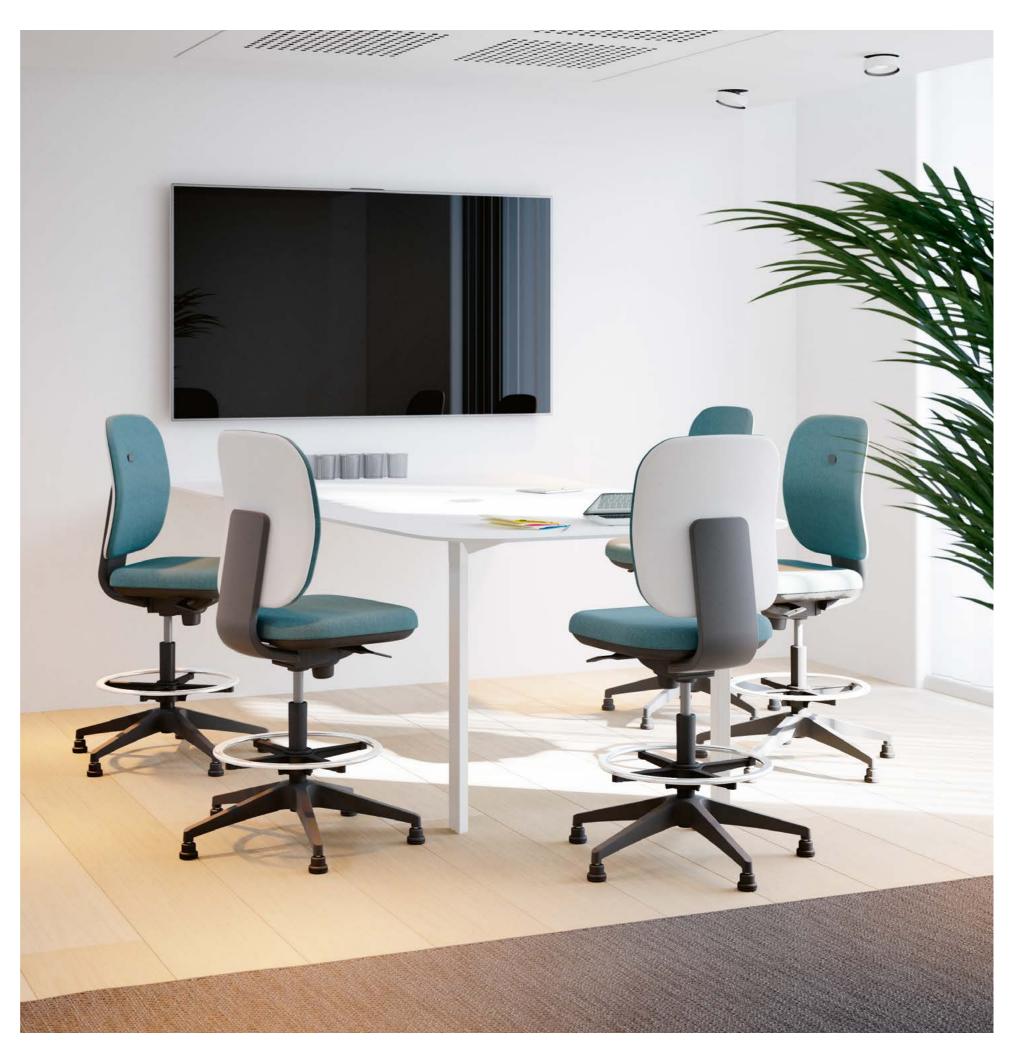

### Apollo Collaboration

Apollo high chairs were designed to make it easy to move from sitting to standing, a key feature of the new, collaborative working styles – particularly when in project mode. Comfortable and boasting intuitive controls, these chairs are perfect for work spaces intended to stimulate team creativity and efficiency.