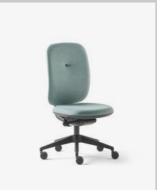

### BEAUTIFUL PROPORTIONS, SIMPLY DETAILED.

Apollo's seat/back assembly, a perfect fusion of form and function, is a powerful element of the upholstered version of this chair. Generous and curvy, it contrasts with the grey shell, adding softness and character.

### Apollo Comfort

With a choice of two back sizes, upholstered or mesh, synchro mechanism and two types of armrest, Apollo offers users the kind of personalised comfort that makes it a chair that you can really love.