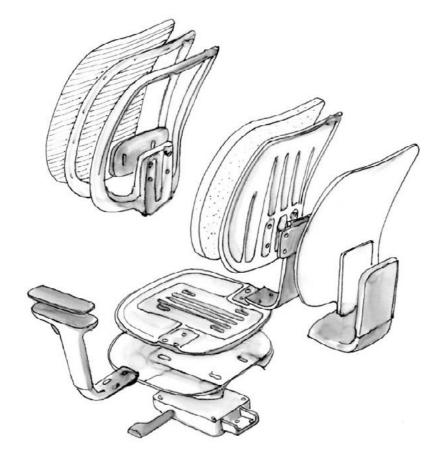

The collection is available in upholstered or mesh backs with different mechanisms and accessories, thus adapting to multiple workstations."

Iratzoki & Lizaso

### Apollo Comfort

With a choice of two back sizes, upholstered or mesh, synchro mechanism and two types of armrest, Apollo offers users the kind of personalised comfort that makes it a chair that you can really love.