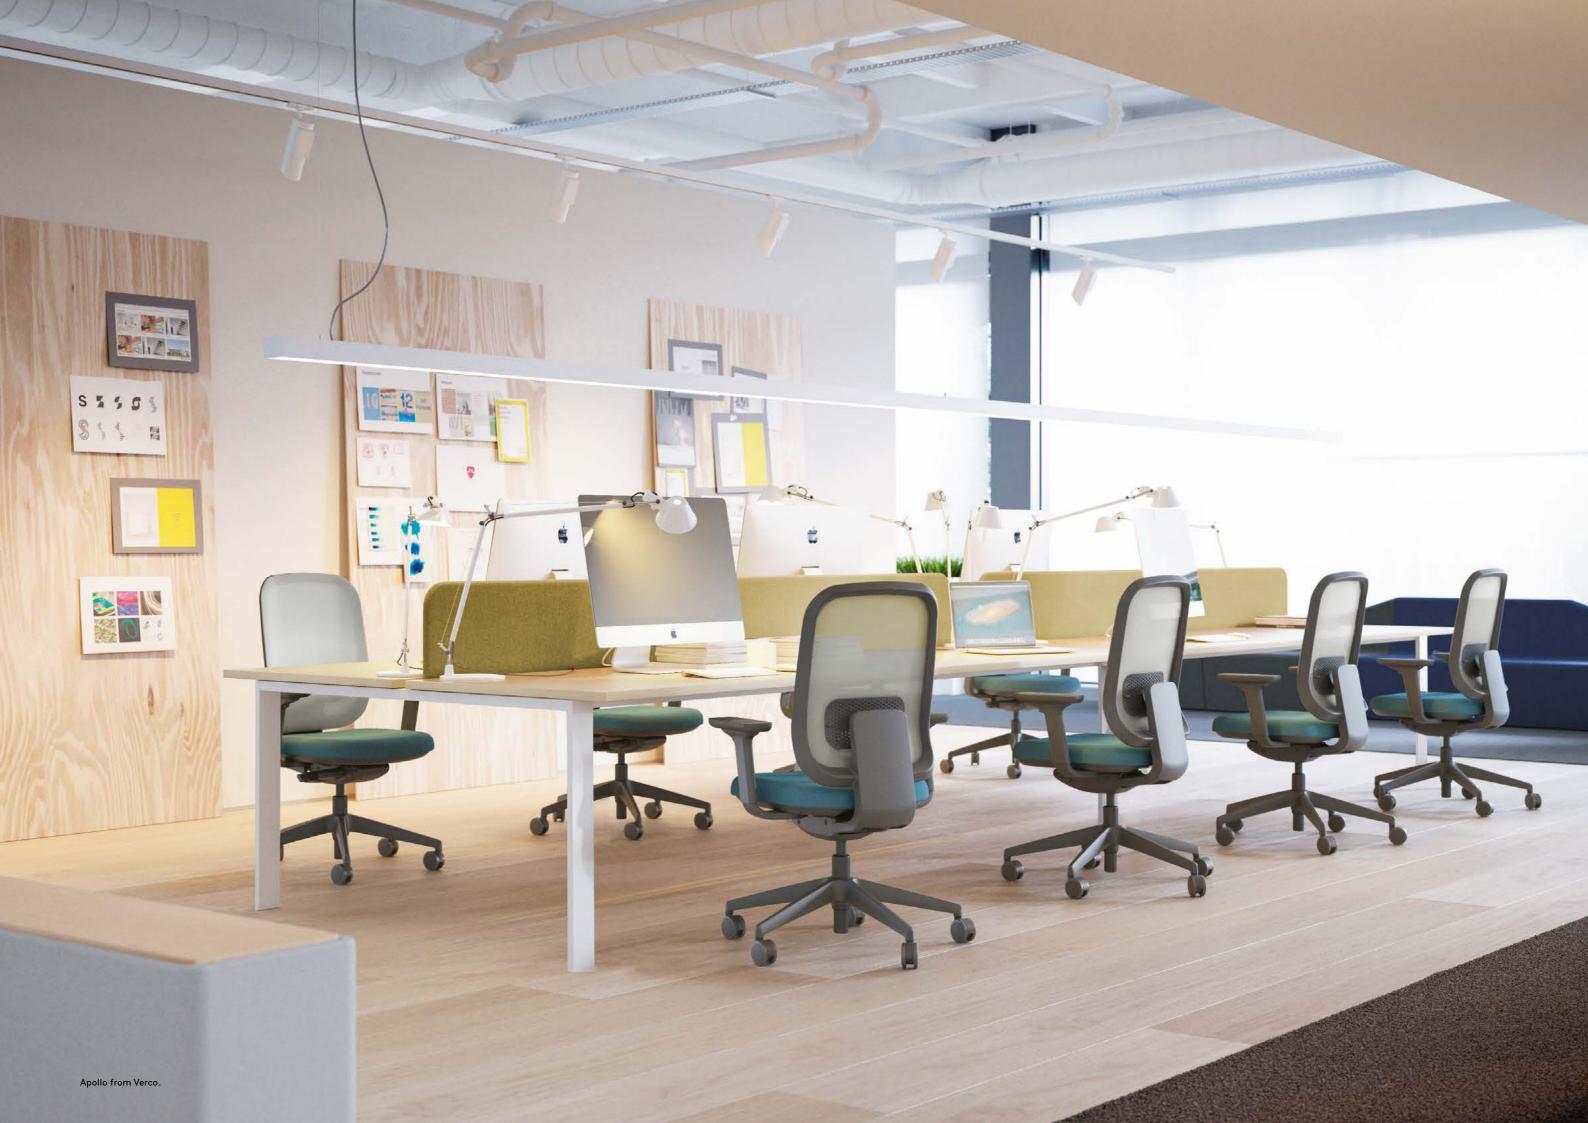

### Apollo Collaboration

Apollo high chairs were designed to make it easy to move from sitting to standing, a key feature of the new, collaborative working styles – particularly when in project mode. Comfortable and boasting intuitive controls, these chairs are perfect for work spaces intended to stimulate team creativity and efficiency.

### Apollo Comfort

With a choice of two back sizes, upholstered or mesh, synchro mechanism and two types of armrest, Apollo offers users the kind of personalised comfort that makes it a chair that you can really love.