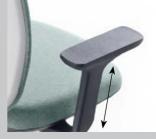

#### Specification

- Synchronised mechanism.

 Height adjustable lumbar support. Grey backrest shell in. RAL 7038.

- Seat depth adjustment.

 1D height adjustable arms with soft PU pads.