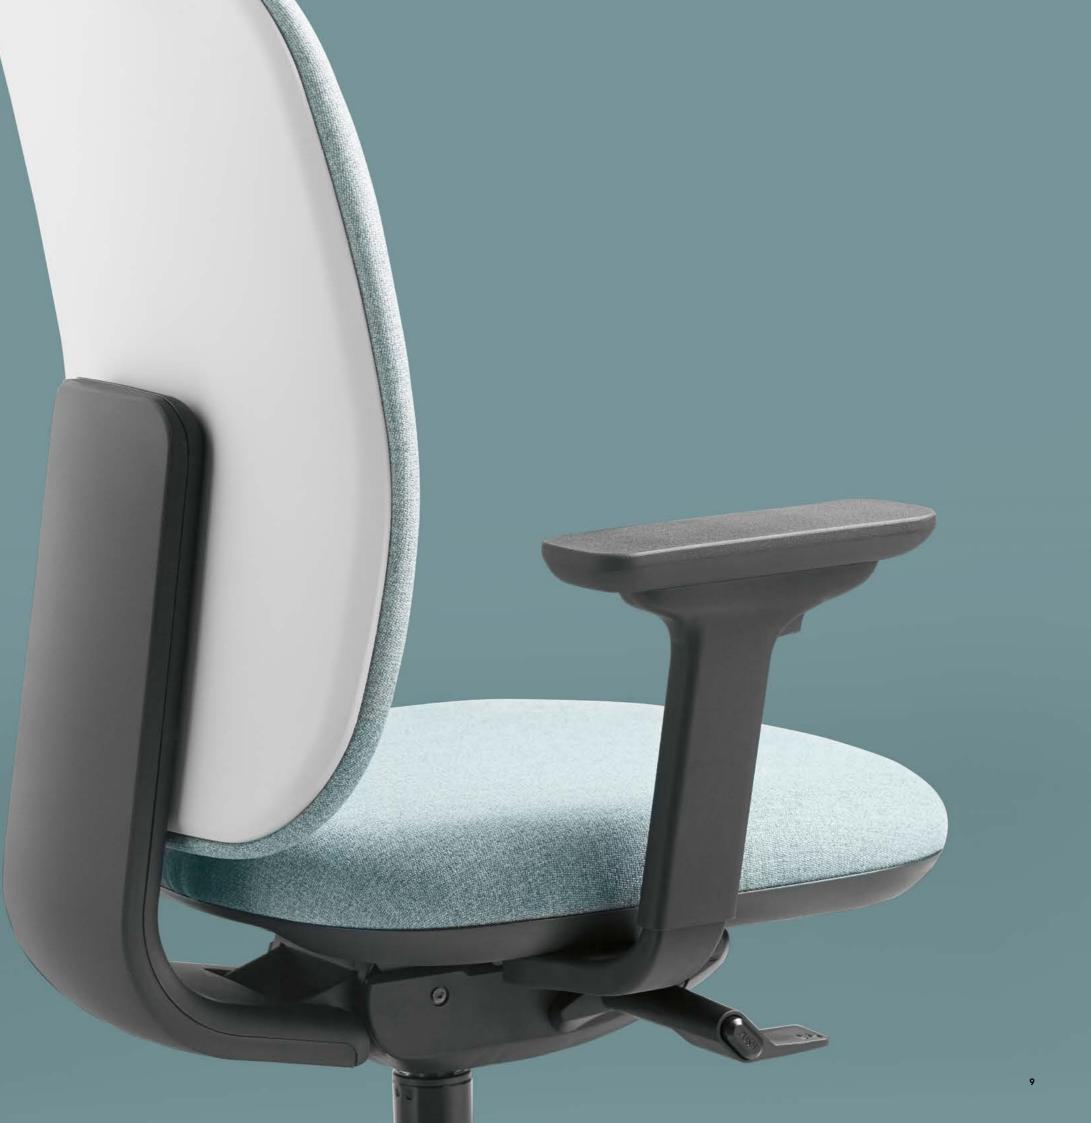

### Apollo Comfort

With a choice of two back sizes, upholstered or mesh, synchro mechanism and two types of armrest, Apollo offers users the kind of personalised comfort that makes it a chair that you can really love.

#### Specification

- Synchronised mechanism.

 Height adjustable lumbar support. Grey backrest shell in. RAL 7038.

- Seat depth adjustment.

 1D height adjustable arms with soft PU pads.