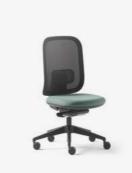

### BEAUTIFUL PROPORTIONS, SIMPLY DETAILED.

Apollo's seat/back assembly, a perfect fusion of form and function, is a powerful element of the upholstered version of this chair. Generous and curvy, it contrasts with the grey shell, adding softness and character.

### Apollo Comfort

With a choice of two back sizes, upholstered or mesh, synchro mechanism and two types of armrest, Apollo offers users the kind of personalised comfort that makes it a chair that you can really love.