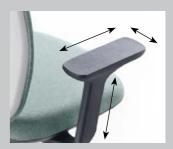

#### Specification

- Synchronised mechanism.

 Height adjustable lumbar support. Grey backrest shell in. RAL 7038.

- Seat depth adjustment.

 1D height adjustable arms with soft PU pads.

#### Range

APL1

APL 1 AA

APL 3

APL 3 AA

- Black nylon five star base

 3D height adjustable arms with backward, forward and width adjustable soft PU armpads.

APL 2