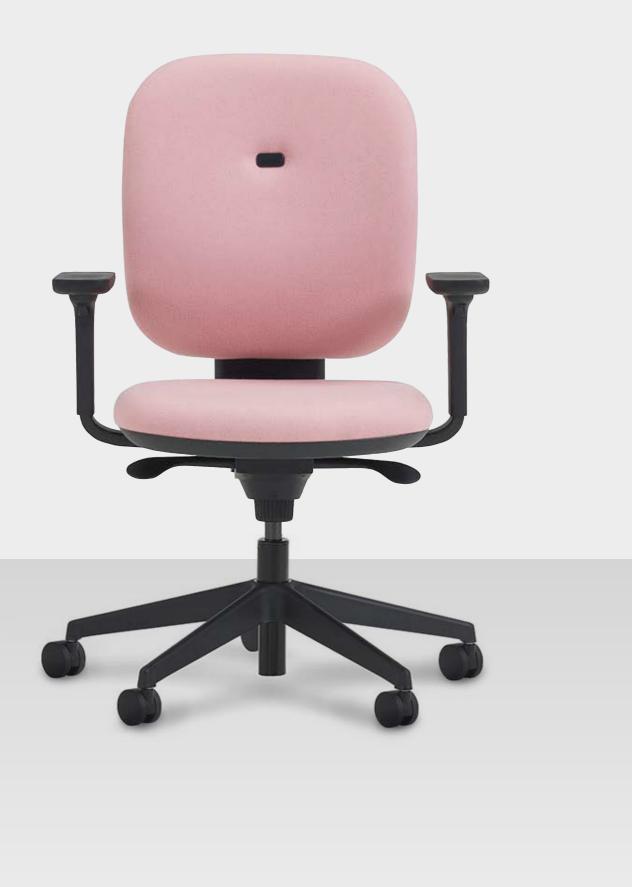

### Apollo Comfort

With a choice of two back sizes, upholstered or mesh, synchro mechanism and two types of armrest, Apollo offers users the kind of personalised comfort that makes it a chair that you can really love.

Apollo is a beautiful collection to cover a range of requirements, both functionally and aesthetically... each one being just as important. With multiple options for size, colours and optional features, this delightful collection is suited to a wide variety of office space, and of course people.