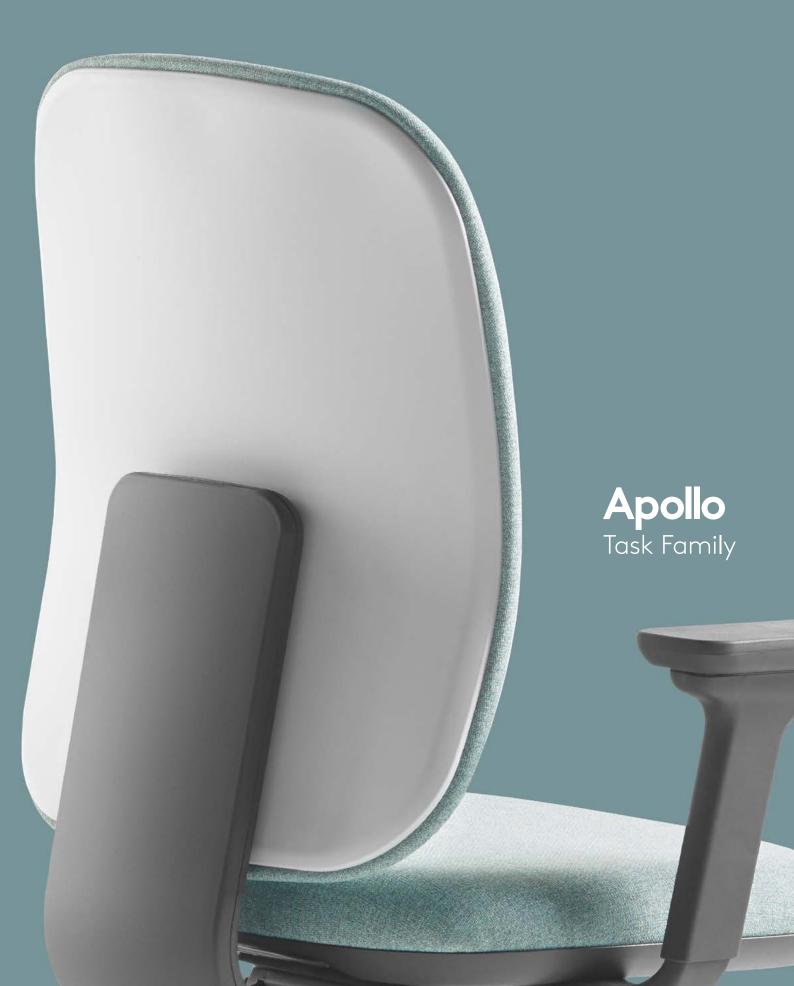

### BEAUTIFUL PROPORTIONS, SIMPLY DETAILED.

Apollo's seat/back assembly, a perfect fusion of form and function, is a powerful element of the upholstered version of this chair. Generous and curvy, it contrasts with the grey shell, adding softness and character.