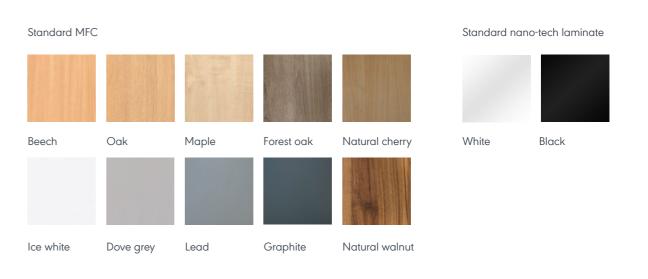

#### Six person seating booth

Kurt tables are 'free-standing' and are available with a black frame and with standard MFC finishes or a black or white nanotechnology laminate top surface, on a polished ply core with a beautiful softly chamfered edge detail. An option for other laminate finishes is available.

#### **Table finishes**