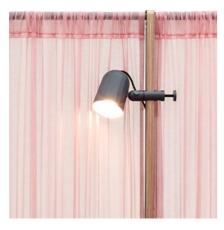

ite as standard, with black bracing rails. Vertical supports are fitted with height levellers to accomodate uneven floors, while the curtains are available in a range of high spec 'voile' fabrics.









#### Six person seating booth

Kurt tables are 'free-standing' and are available with a black frame and with standard MFC finishes or a black or white nanotechnology laminate top surface, on a polished ply core with a beautiful softly chamfered edge detail. An option for other laminate finishes is available.

#### It's all in the detail

The highly gathered surrounding curtains and the gentle curves of the sofas bring a softer, less formal feel to the seating booth, while the option of lighting, tables and power, provides a fabulous and unique discussion, meeting or presentation space.







\*GREAT THINGS ARE NEVER

DONE BY JUST ONE PERSON...

COLLABORATE

#### Range



#### **Table finishes**



#### Lighting



15



Chapel Lane High Wycombe Buckinghamshire HP12 4BG