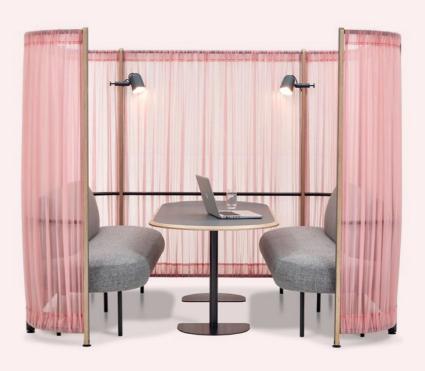

#### Two person seating booth

Kurt seating booths offer a surprisingly spacious soft seating option for your workspace. Being able to maintain an acoustic and visual connection avoids the slightly claustrophobic feel that can exist with some other seating booths. Deliberately light in composition, Kurt has been designed to be a seating booth with a more relaxed, open feel, while maintaining a strong, but simple design structure and style.

#### It's all in the detail

The highly gathered surrounding curtains and the gentle curves of the sofas bring a softer, less formal feel to the seating booth, while the option of lighting, tables and power, provides a fabulous and unique discussion, meeting or presentation space.