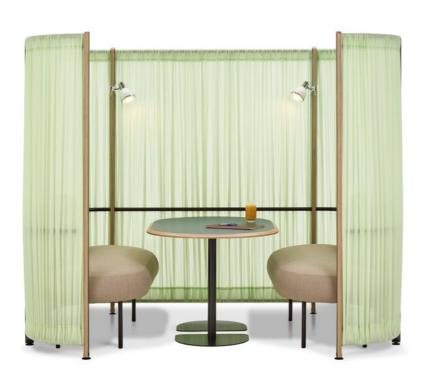

## Two person seating booth

Kurt seating booths offer a surprisingly spacious soft seating option for your workspace. Being able to maintain an acoustic and visual connection avoids the slightly claustrophobic feel that can exist with some other seating booths. Deliberately light in composition, Kurt has been designed to be a seating booth with a more relaxed, open feel, while maintaining a strong, but simple design structure and style.

 $^{\circ}$ 

#### Four person seating booth

Kurt vertical supports are crafted from polished plywood, faced with Nano-technology matt laminate in black or white as standard, with black bracing rails. Vertical supports are fitted with height levellers to accomodate uneven floors, while the curtains are available in a range of high spec 'voile' fabrics.









#### Six person seating booth

Kurt tables are 'free-standing' and are available with a black frame and with standard MFC finishes or a black or white nanotechnology laminate top surface, on a polished ply core with a beautiful softly chamfered edge detail. An option for other laminate finishes is available.

#### It's all in the detail

The highly gathered surrounding curtains and the gentle curves of the sofas bring a softer, less formal feel to the seating booth, while the option of lighting, tables and power, provides a fabulous and unique discussion, meeting or presentation space.







\*GREAT THINGS ARE NEVER

DONE BY JUST ONE PERSON...

COLLABORATE

#### Range



#### **Table finishes**



#### Lighting



15



Chapel Lane High Wycombe Buckinghamshire HP12 4BG