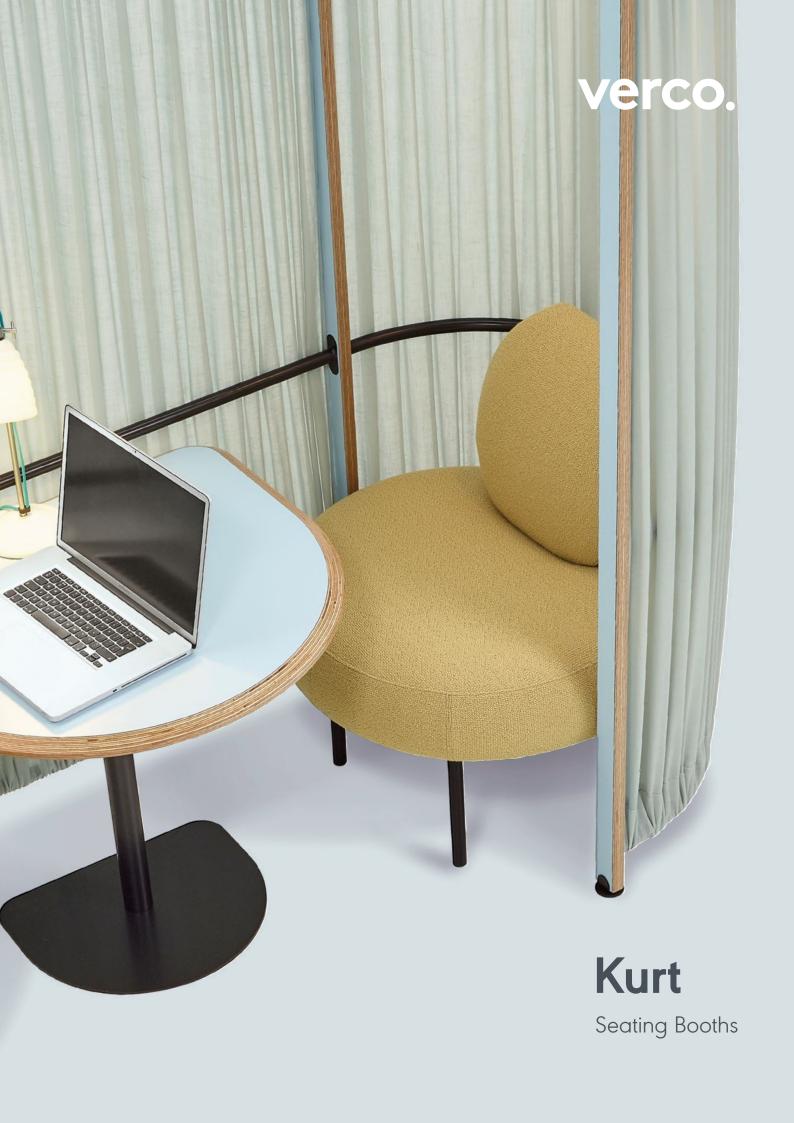

## **Kurt Booths**\*

#### One person seating booth

A one-person booth provides a personal retreat, a shelter against the potential storm of distractions within the modern workplace, without a complete separation from the energy, power and vibrancy of the workspace. A comfortable, pleasurable and rewarding experience for your eyes, your body and for your levels of concentration.