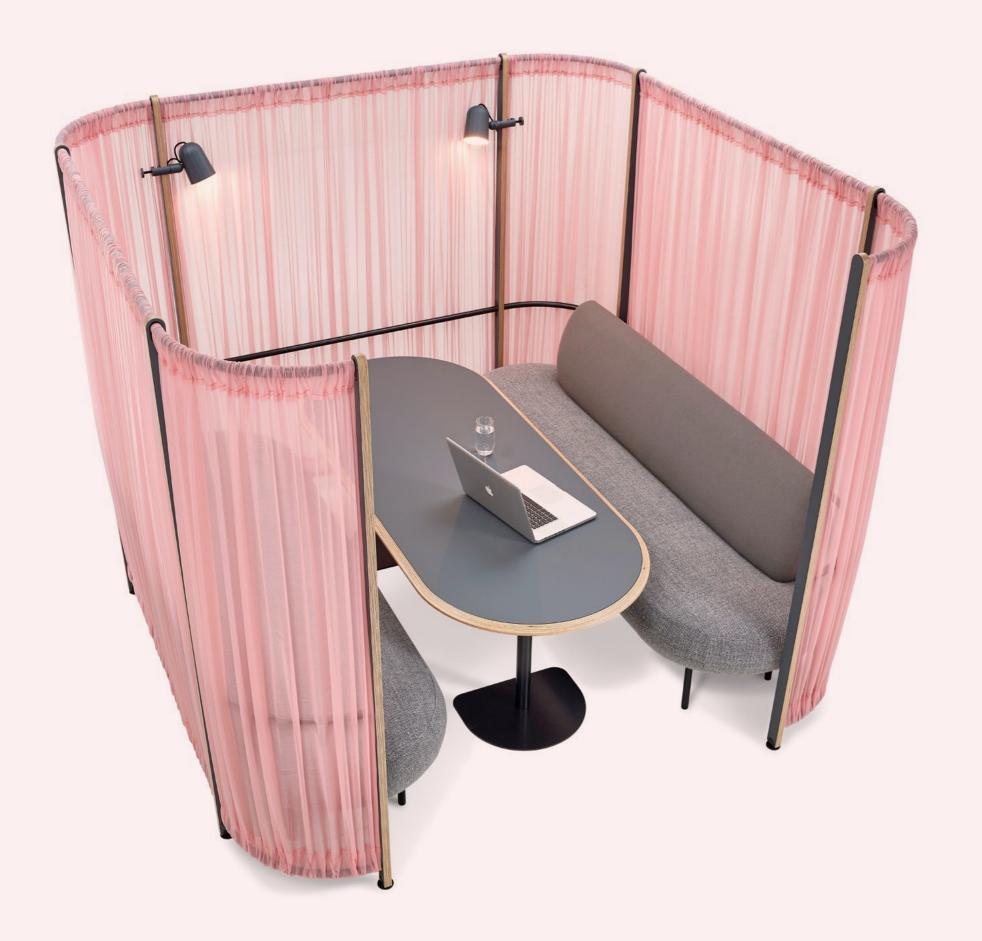

#### Two person seating booth

Kurt seating booths offer a surprisingly spacious soft seating option for your workspace. Being able to maintain an acoustic and visual connection avoids the slightly claustrophobic feel that can exist with some other seating booths. Deliberately light in composition, Kurt has been designed to be a seating booth with a more relaxed, open feel, while maintaining a strong, but simple design structure and style.

#### Four person seating booth

Kurt vertical supports are crafted from polished plywood, faced with Nano-technology matt laminate in black or white as standard, with black bracing rails. Vertical supports are fitted with height levellers to accomodate uneven floors, while the curtains are available in a range of high spec 'voile' fabrics.

#### Six person seating booth

Kurt tables are 'free-standing' and are available with a black frame and with standard MFC finishes or a black or white nanotechnology laminate top surface, on a polished ply core with a beautiful softly chamfered edge detail. An option for other laminate finishes is available.