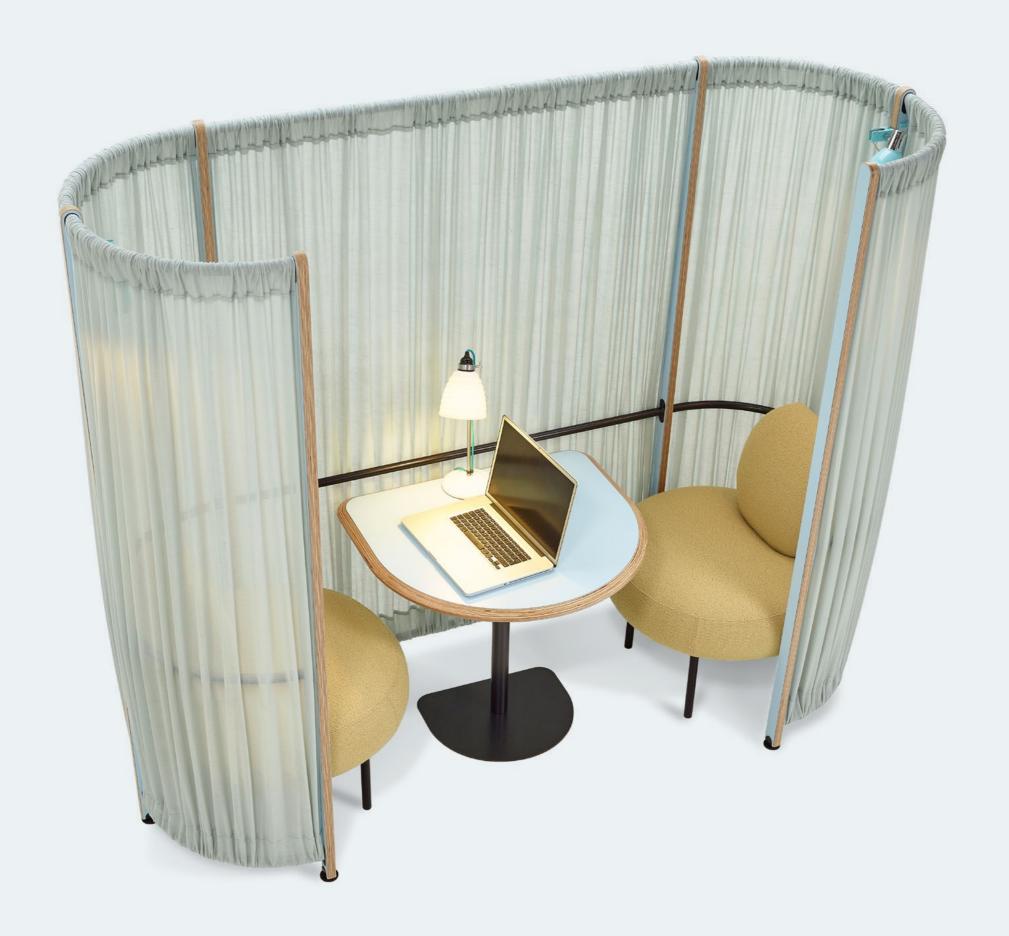

#### Two person seating booth

Kurt seating booths offer a surprisingly spacious soft seating option for your workspace. Being able to maintain an acoustic and visual connection avoids the slightly claustrophobic feel that can exist with some other seating booths. Deliberately light in composition, Kurt has been designed to be a seating booth with a more relaxed, open feel, while maintaining a strong, but simple design structure and style.