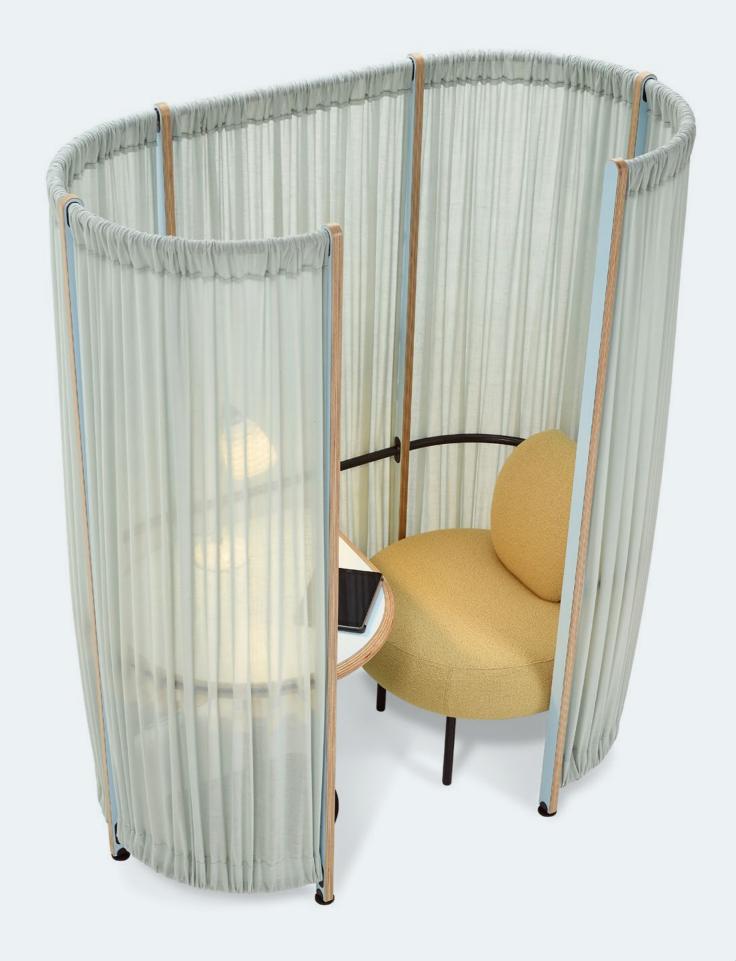

The softer, welcoming sofa units create a relaxing and comfortable place to be, while the semi-transparent, 'voile' curtains surrounding the sofa units provide a degree of privacy, while still maintaining a visual and acoustic connection with the workspace.

#### One person seating booth

A one-person booth provides a personal retreat, a shelter against the potential storm of distractions within the modern workplace, without a complete separation from the energy, power and vibrancy of the workspace. A comfortable, pleasurable and rewarding experience for your eyes, your body and for your levels of concentration.

#### It's all in the detail

The highly gathered surrounding curtains and the gentle curves of the sofas bring a softer, less formal feel to the seating booth, while the option of lighting, tables and power, provides a fabulous and unique discussion, meeting or presentation space.