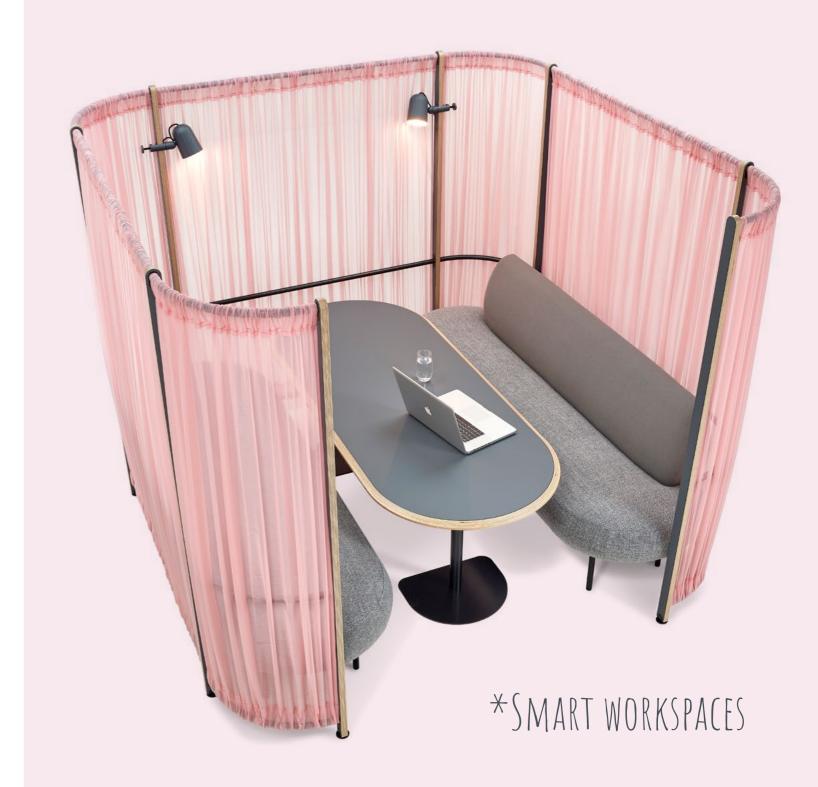

#### Two person seating booth

Kurt seating booths offer a surprisingly spacious soft seating option for your workspace. Being able to maintain an acoustic and visual connection avoids the slightly claustrophobic feel that can exist with some other seating booths. Deliberately light in composition, Kurt has been designed to be a seating booth with a more relaxed, open feel, while maintaining a strong, but simple design structure and style.

#### Four person seating booth

Kurt vertical supports are crafted from polished plywood, faced with Nano-technology matt laminate in black or white as standard, with black bracing rails. Vertical supports are fitted with height levellers to accomodate uneven floors, while the curtains are available in a range of high spec 'voile' fabrics.