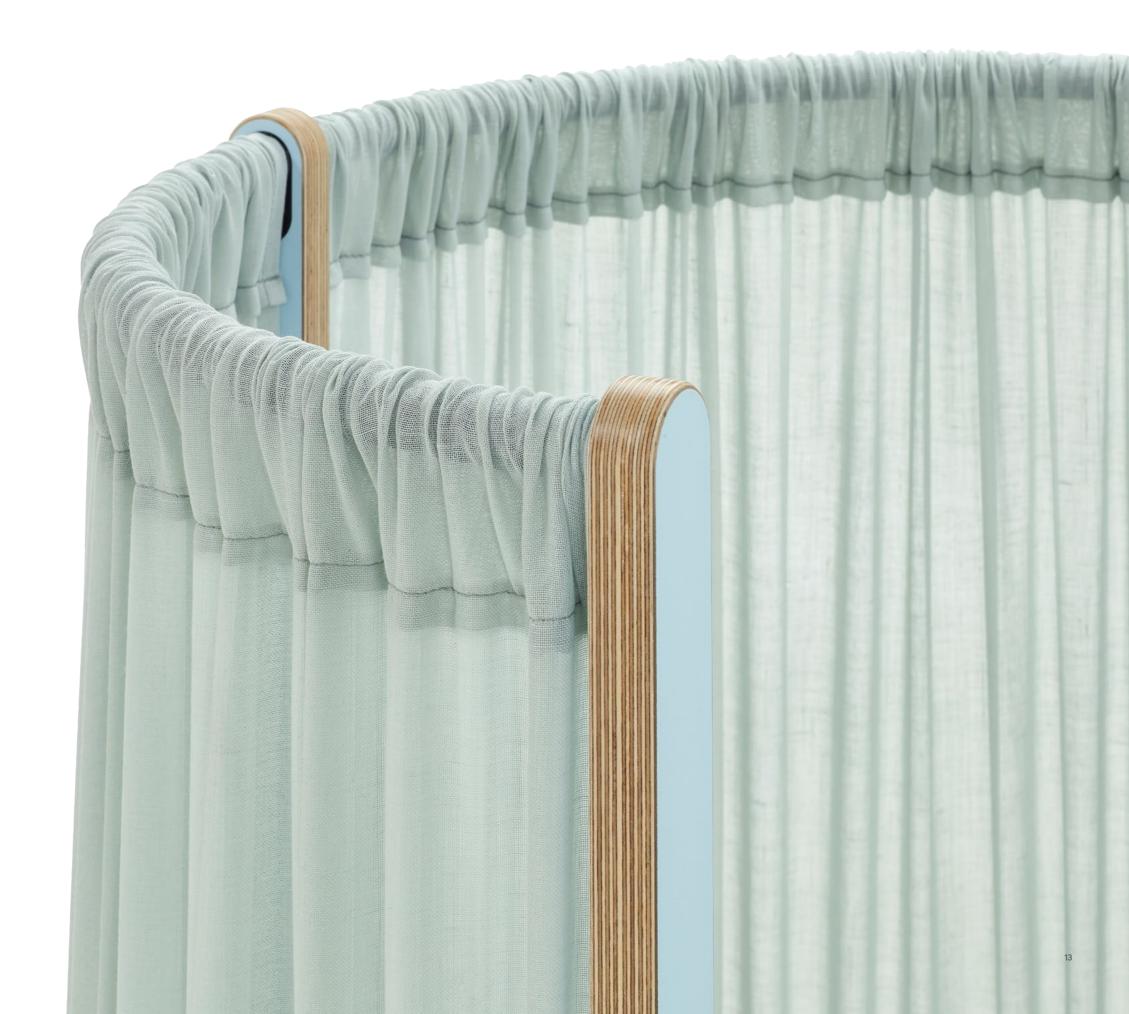

#### Four person seating booth

Kurt vertical supports are crafted from polished plywood, faced with Nano-technology matt laminate in black or white as standard, with black bracing rails. Vertical supports are fitted with height levellers to accomodate uneven floors, while the curtains are available in a range of high spec 'voile' fabrics.

#### It's all in the detail

The highly gathered surrounding curtains and the gentle curves of the sofas bring a softer, less formal feel to the seating booth, while the option of lighting, tables and power, provides a fabulous and unique discussion, meeting or presentation space.