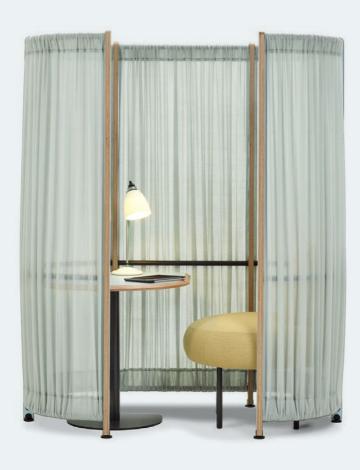

#### One person seating booth

A one-person booth provides a personal retreat, a shelter against the potential storm of distractions within the modern workplace, without a complete separation from the energy, power and vibrancy of the workspace. A comfortable, pleasurable and rewarding experience for your eyes, your body and for your levels of concentration.