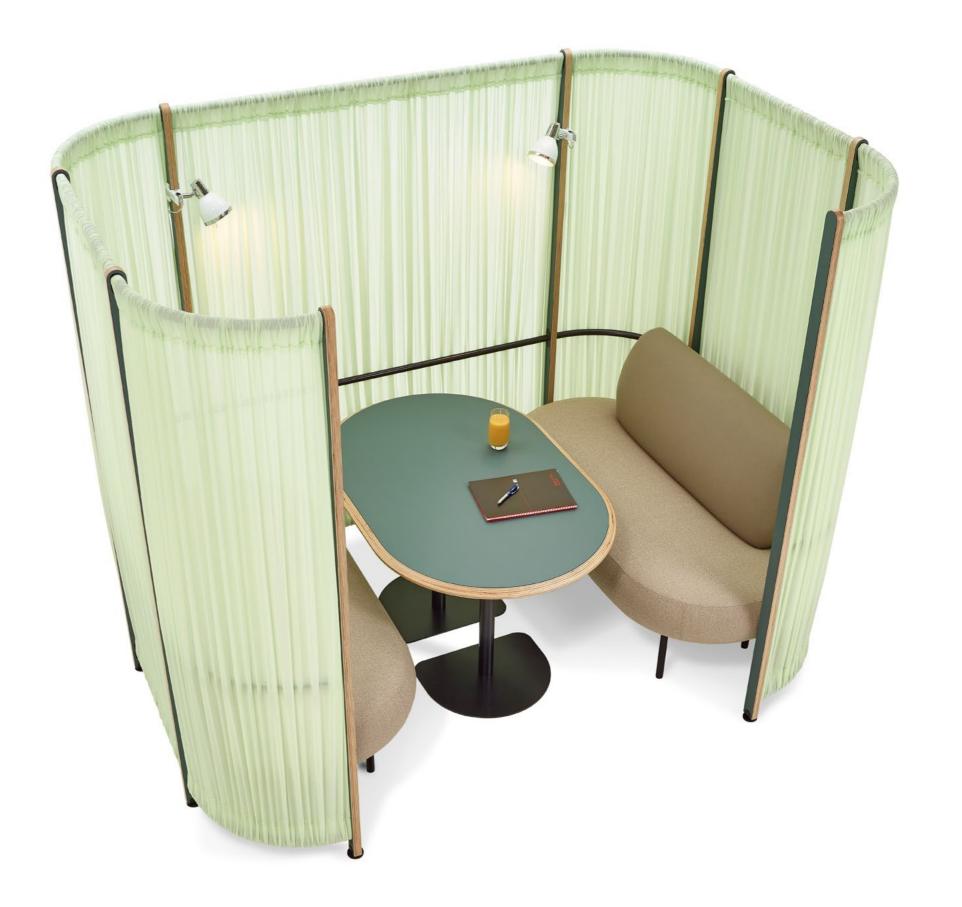

#### Two person seating booth

Kurt seating booths offer a surprisingly spacious soft seating option for your workspace. Being able to maintain an acoustic and visual connection avoids the slightly claustrophobic feel that can exist with some other seating booths. Deliberately light in composition, Kurt has been designed to be a seating booth with a more relaxed, open feel, while maintaining a strong, but simple design structure and style.

#### It's all in the detail

The highly gathered surrounding curtains and the gentle curves of the sofas bring a softer, less formal feel to the seating booth, while the option of lighting, tables and power, provides a fabulous and unique discussion, meeting or presentation space.