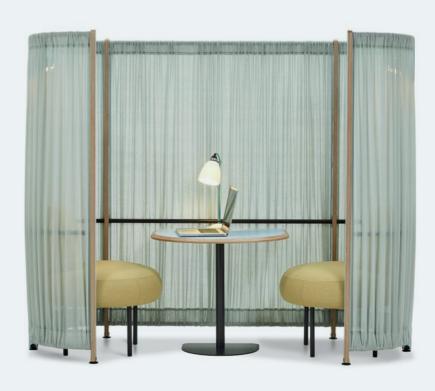

#### Two person seating booth

Kurt seating booths offer a surprisingly spacious soft seating option for your workspace. Being able to maintain an acoustic and visual connection avoids the slightly claustrophobic feel that can exist with some other seating booths. Deliberately light in composition, Kurt has been designed to be a seating booth with a more relaxed, open feel, while maintaining a strong, but simple design structure and style.