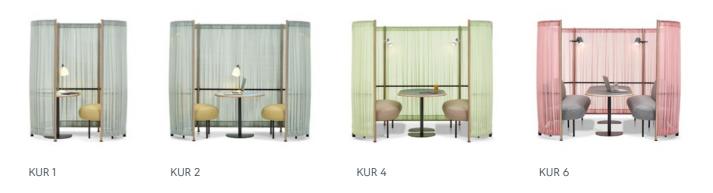

#### One person seating booth

A one-person booth provides a personal retreat, a shelter against the potential storm of distractions within the modern workplace, without a complete separation from the energy, power and vibrancy of the workspace. A comfortable, pleasurable and rewarding experience for your eyes, your body and for your levels of concentration.

#### Two person seating booth

Kurt seating booths offer a surprisingly spacious soft seating option for your workspace. Being able to maintain an acoustic and visual connection avoids the slightly claustrophobic feel that can exist with some other seating booths. Deliberately light in composition, Kurt has been designed to be a seating booth with a more relaxed, open feel, while maintaining a strong, but simple design structure and style.

#### Four person seating booth

Kurt vertical supports are crafted from polished plywood, faced with Nano-technology matt laminate in black or white as standard, with black bracing rails. Vertical supports are fitted with height levellers to accomodate uneven floors, while the curtains are available in a range of high spec 'voile' fabrics.

#### Six person seating booth

Kurt tables are 'free-standing' and are available with a black frame and with standard MFC finishes or a black or white nanotechnology laminate top surface, on a polished ply core with a beautiful softly chamfered edge detail. An option for other laminate finishes is available.

#### Range