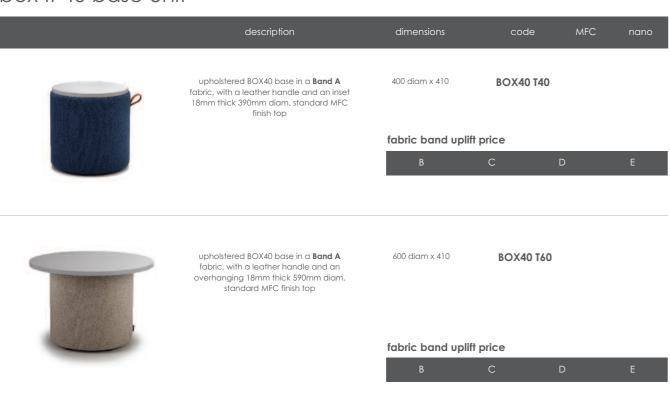

# box - it coffee tables

box-it 40 base unit

# box - it coffee tables

The popular box-it coffee table range has been extended to include upholstered bases, in combination with an elegant 18mm thick MFC table top from the standard Verco MFC finishes.

The bases are available; le in two sizes 400mm diam and 600mm diam and the tops can be specified either an inset or an overhanging top to suit. The bases are priced in fabric Band A fabric, but can be specified in alterative fabric bands by using the uplift pricing shown.