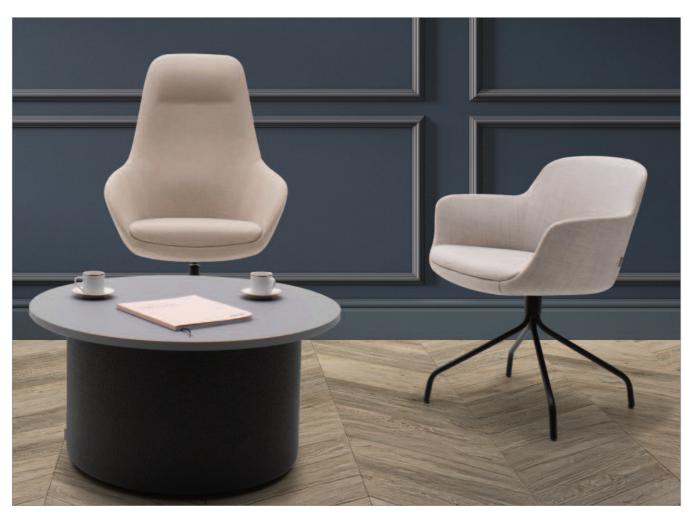

# box - it coffee tables

The popular box-it coffee table range has been extended to include upholstered bases, in combination with an elegant 18mm thick MFC table top from the standard Verco MFC finishes.

The bases are available; le in two sizes 400mm diam and 600mm diam and the tops can be specified either an inset or an overhanging top to suit. The bases are priced in fabric Band A fabric, but can be specified in alterative fabric bands by using the uplift pricing shown.