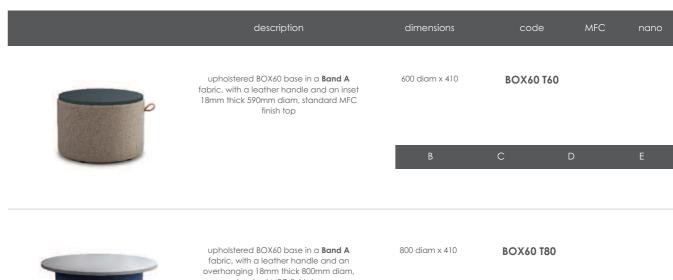

## box-it 60 base unit

standard MFC finish top

# box - it coffee tables

The popular box-it coffee table range has been extended to include upholstered bases, in combination with an elegant 18mm thick MFC table top from the standard Verco MFC finishes.

The bases are available; le in two sizes 400mm diam and 600mm diam and the tops can be specified either an inset or an overhanging top to suit. The bases are priced in fabric Band A fabric, but can be specified in alterative fabric bands by using the uplift pricing shown.