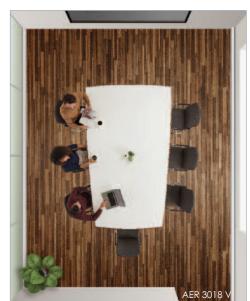

| vase shaped tables | description                                                                                          | dimensions               | code       | veneer\<br>nano | walnut<br>uplift |
|--------------------|------------------------------------------------------------------------------------------------------|--------------------------|------------|-----------------|------------------|
| sho                | vase shaped, aerofoil shaped column based 2 x bases meeting tables with                              | 3000 x 1800/1400 x 740   | AER 3018 V |                 |                  |
|                    | integral vertical cable management and a choice of top finishes three piece - cross grain, 3 x bases | , 4400 x 1800/1400 x 740 | AER 4418 V |                 |                  |
|                    | for an additional design highlight the aerofoil col<br>enhanced with an ebony strii                  |                          | ES         |                 |                  |