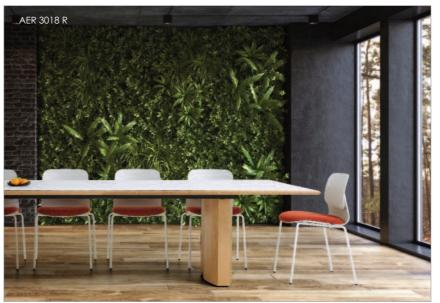

380 381

| rectangular tables | description                                                                                                                                  |                                                                                                           | dimensions                                                                                  | code                               | veneer\<br>nano | walnut<br>uplift |
|--------------------|----------------------------------------------------------------------------------------------------------------------------------------------|-----------------------------------------------------------------------------------------------------------|---------------------------------------------------------------------------------------------|------------------------------------|-----------------|------------------|
|                    | rectangular, aerofoil<br>shaped column based<br>meeting tables with<br>integral vertical cable<br>management and a<br>choice of top finishes | two piece - long grain,<br>2 x bases                                                                      | 3000 x 1400 x 740                                                                           | AER 3014 R                         |                 |                  |
|                    |                                                                                                                                              | two piece - long grain,<br>3 x bases                                                                      | 4400 x 1400 x 740                                                                           | AER 4414 R                         |                 |                  |
|                    |                                                                                                                                              | two piece - long grain,<br>3 x bases                                                                      | 5000 x 1400 x 740                                                                           | AER 5014 R                         |                 |                  |
|                    | rectangular, aerofoil<br>shaped column based<br>meeting tables with<br>integral vertical cable<br>management and a<br>choice of top finishes | two piece - cross grain,<br>2 x bases                                                                     | 3000 x 1800 x 740                                                                           | AER 3018 R                         |                 |                  |
|                    |                                                                                                                                              | three piece - cross grain,<br>3 x bases                                                                   | 4400 x 1800 x 740                                                                           | AER 4418 R                         |                 |                  |
|                    |                                                                                                                                              | four piece - cross grain,<br>3 x bases                                                                    | 5000 x 1800 x 740                                                                           | AER 5018 R                         |                 |                  |
|                    |                                                                                                                                              |                                                                                                           |                                                                                             |                                    |                 |                  |
| boat shaped tables | description                                                                                                                                  |                                                                                                           | dimensions                                                                                  | code                               | veneer\<br>nano | walnut<br>uplift |
| boat shaped tables |                                                                                                                                              | two piece - long grain,<br>2 x bases                                                                      |                                                                                             | code AER 3014 B                    |                 |                  |
| boat shaped tables | description  boat shaped, aerofoil shaped column based meeting tables with integral vertical cable management and a choice of top finishes   |                                                                                                           | 3000 x 1400/1200 x 740                                                                      |                                    |                 |                  |
| boat shaped tables | boat shaped, aerofoil<br>shaped column based<br>meeting tables with<br>integral vertical cable<br>management and a                           | 2 x bases<br>two piece - long grain,                                                                      | 3000 x 1400/1200 x 740<br>4400 x 1400/1200 x 740                                            | AER 3014 B                         |                 |                  |
| boat shaped tables | boat shaped, aerofoil<br>shaped column based<br>meeting tables with<br>integral vertical cable<br>management and a                           | 2 x bases  two piece - long grain, 3 x bases  two piece - long grain,                                     | 3000 x 1400/1200 x 740 4400 x 1400/1200 x 740 5000 x 1400/1200 x 740                        | AER 3014 B AER 4414 B              |                 |                  |
| boat shaped tables | boat shaped, aerofoil<br>shaped column based<br>meeting tables with<br>integral vertical cable<br>management and a<br>choice of top finishes | 2 x bases  two piece - long grain, 3 x bases  two piece - long grain, 3 x bases  two piece - cross grain, | 3000 x 1400/1200 x 740 4400 x 1400/1200 x 740 5000 x 1400/1200 x 740 3000 x 1800/1400 x 740 | AER 3014 B  AER 4414 B  AER 5014 B |                 |                  |