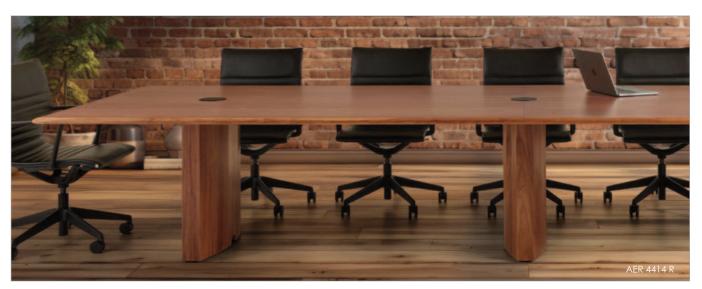

# Aerofoil tables.

Carefully crafted using the finest materials, the aerofoil table collection combines elegance and functionality for conference and meeting room solutions. The beautiful aerofoil shaped table legs both provide the stability for these architectural furniture pieces and also provide a simple cable management system through a discreet lift-off panel on the inside face of the curved and veneered leg, allowing power modules to be placed directly over the leg frames and the cables to be easily managed vertically.

Run your hands over the table tops which are finished with real wood veneer, or nano-laminate over solid wood lippings and a 'bullet' edge profile, and you can appreciate not only its undeniable design excellence, but its meticulous craftsmanship and longevity.

380 381

| rectangular tables | description                                                                                                                                  |                                                                                                           | dimensions                                                                                  | code                               | veneer\<br>nano | walnut<br>uplift |
|--------------------|----------------------------------------------------------------------------------------------------------------------------------------------|-----------------------------------------------------------------------------------------------------------|---------------------------------------------------------------------------------------------|------------------------------------|-----------------|------------------|
|                    | rectangular, aerofoil<br>shaped column based<br>meeting tables with<br>integral vertical cable<br>management and a<br>choice of top finishes | two piece - long grain,<br>2 x bases                                                                      | 3000 x 1400 x 740                                                                           | AER 3014 R                         |                 |                  |
|                    |                                                                                                                                              | two piece - long grain,<br>3 x bases                                                                      | 4400 x 1400 x 740                                                                           | AER 4414 R                         |                 |                  |
|                    |                                                                                                                                              | two piece - long grain,<br>3 x bases                                                                      | 5000 x 1400 x 740                                                                           | AER 5014 R                         |                 |                  |
|                    | rectangular, aerofoil<br>shaped column based<br>meeting tables with<br>integral vertical cable<br>management and a<br>choice of top finishes | two piece - cross grain,<br>2 x bases                                                                     | 3000 x 1800 x 740                                                                           | AER 3018 R                         |                 |                  |
|                    |                                                                                                                                              | three piece - cross grain,<br>3 x bases                                                                   | 4400 x 1800 x 740                                                                           | AER 4418 R                         |                 |                  |
|                    |                                                                                                                                              | four piece - cross grain,<br>3 x bases                                                                    | 5000 x 1800 x 740                                                                           | AER 5018 R                         |                 |                  |
|                    |                                                                                                                                              |                                                                                                           |                                                                                             |                                    |                 |                  |
| boat shaped tables | description                                                                                                                                  |                                                                                                           | dimensions                                                                                  | code                               | veneer\<br>nano | walnut<br>uplift |
| boat shaped tables |                                                                                                                                              | two piece - long grain,<br>2 x bases                                                                      |                                                                                             | code AER 3014 B                    |                 |                  |
| boat shaped tables | description  boat shaped, aerofoil shaped column based meeting tables with integral vertical cable management and a choice of top finishes   |                                                                                                           | 3000 x 1400/1200 x 740                                                                      |                                    |                 |                  |
| boat shaped tables | boat shaped, aerofoil<br>shaped column based<br>meeting tables with<br>integral vertical cable<br>management and a                           | 2 x bases<br>two piece - long grain,                                                                      | 3000 x 1400/1200 x 740<br>4400 x 1400/1200 x 740                                            | AER 3014 B                         |                 |                  |
| boat shaped tables | boat shaped, aerofoil<br>shaped column based<br>meeting tables with<br>integral vertical cable<br>management and a                           | 2 x bases  two piece - long grain, 3 x bases  two piece - long grain,                                     | 3000 x 1400/1200 x 740 4400 x 1400/1200 x 740 5000 x 1400/1200 x 740                        | AER 3014 B AER 4414 B              |                 |                  |
| boat shaped tables | boat shaped, aerofoil<br>shaped column based<br>meeting tables with<br>integral vertical cable<br>management and a<br>choice of top finishes | 2 x bases  two piece - long grain, 3 x bases  two piece - long grain, 3 x bases  two piece - cross grain, | 3000 x 1400/1200 x 740 4400 x 1400/1200 x 740 5000 x 1400/1200 x 740 3000 x 1800/1400 x 740 | AER 3014 B  AER 4414 B  AER 5014 B |                 |                  |