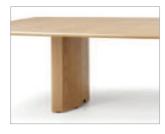

# Aerofoil tables.

Carefully crafted using the finest materials, the aerofoil table collection combines elegance and functionality for conference and meeting room solutions. The beautiful aerofoil shaped table legs both provide the stability for these architectural furniture pieces and also provide a simple cable management system through a discreet lift-off panel on the inside face of the curved and veneered leg, allowing power modules to be placed directly over the leg frames and the cables to be easily managed vertically.

Run your hands over the table tops which are finished with real wood veneer, or nano-laminate over solid wood lippings and a 'bullet' edge profile, and you can appreciate not only its undeniable design excellence, but its meticulous craftsmanship and longevity.