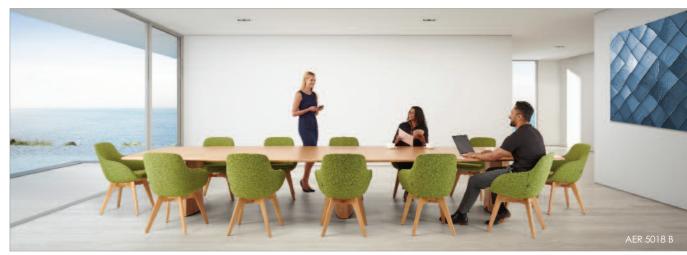

380 381

| rectangular tables | description                                                                                                                                  |                                                                                                           | dimensions                                                                                  | code                               | veneer\<br>nano | walnut<br>uplift |
|--------------------|----------------------------------------------------------------------------------------------------------------------------------------------|-----------------------------------------------------------------------------------------------------------|---------------------------------------------------------------------------------------------|------------------------------------|-----------------|------------------|
|                    | rectangular, aerofoil<br>shaped column based<br>meeting tables with<br>integral vertical cable<br>management and a<br>choice of top finishes | two piece - long grain,<br>2 x bases                                                                      | 3000 x 1400 x 740                                                                           | AER 3014 R                         |                 |                  |
|                    |                                                                                                                                              | two piece - long grain,<br>3 x bases                                                                      | 4400 x 1400 x 740                                                                           | AER 4414 R                         |                 |                  |
|                    |                                                                                                                                              | two piece - long grain,<br>3 x bases                                                                      | 5000 x 1400 x 740                                                                           | AER 5014 R                         |                 |                  |
|                    | rectangular, aerofoil<br>shaped column based<br>meeting tables with<br>integral vertical cable<br>management and a<br>choice of top finishes | two piece - cross grain,<br>2 x bases                                                                     | 3000 x 1800 x 740                                                                           | AER 3018 R                         |                 |                  |
|                    |                                                                                                                                              | three piece - cross grain,<br>3 x bases                                                                   | 4400 x 1800 x 740                                                                           | AER 4418 R                         |                 |                  |
|                    |                                                                                                                                              | four piece - cross grain,<br>3 x bases                                                                    | 5000 x 1800 x 740                                                                           | AER 5018 R                         |                 |                  |
|                    |                                                                                                                                              |                                                                                                           |                                                                                             |                                    |                 |                  |
| boat shaped tables | description                                                                                                                                  |                                                                                                           | dimensions                                                                                  | code                               | veneer\<br>nano | walnut<br>uplift |
| boat shaped tables |                                                                                                                                              | two piece - long grain,<br>2 x bases                                                                      |                                                                                             | code AER 3014 B                    |                 |                  |
| boat shaped tables | description  boat shaped, aerofoil shaped column based meeting tables with integral vertical cable management and a choice of top finishes   |                                                                                                           | 3000 x 1400/1200 x 740                                                                      |                                    |                 |                  |
| boat shaped tables | boat shaped, aerofoil<br>shaped column based<br>meeting tables with<br>integral vertical cable<br>management and a                           | 2 x bases<br>two piece - long grain,                                                                      | 3000 x 1400/1200 x 740<br>4400 x 1400/1200 x 740                                            | AER 3014 B                         |                 |                  |
| boat shaped tables | boat shaped, aerofoil<br>shaped column based<br>meeting tables with<br>integral vertical cable<br>management and a                           | 2 x bases  two piece - long grain, 3 x bases  two piece - long grain,                                     | 3000 x 1400/1200 x 740 4400 x 1400/1200 x 740 5000 x 1400/1200 x 740                        | AER 3014 B AER 4414 B              |                 |                  |
| boat shaped tables | boat shaped, aerofoil<br>shaped column based<br>meeting tables with<br>integral vertical cable<br>management and a<br>choice of top finishes | 2 x bases  two piece - long grain, 3 x bases  two piece - long grain, 3 x bases  two piece - cross grain, | 3000 x 1400/1200 x 740 4400 x 1400/1200 x 740 5000 x 1400/1200 x 740 3000 x 1800/1400 x 740 | AER 3014 B  AER 4414 B  AER 5014 B |                 |                  |